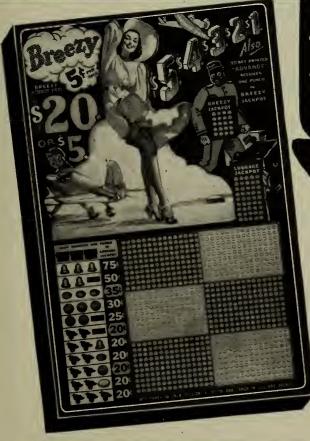

### "BREEZY"

| Takes | s In   | \$45.00 |
|-------|--------|---------|
|       | Out    |         |
| Av.   | Profit | \$24.21 |

List Price......\$5.27

| Takes In | \$50.60 |
|----------|---------|
| Pays Out |         |
| A D C.   | 404.40  |

Av. Profit .... \$24.69 List Price.......\$4.40

Magnetic Die Cut girl boards with F-A-S-T Action.

Send for our latest price list NOW!